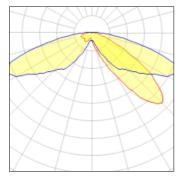

## Light output 1 (integrated)

| Lamp type          | LED      | CCT         | 5700 K |
|--------------------|----------|-------------|--------|
| Nominal lamp power | 54 W     | CRI         | 70     |
| Total flux         | 5965 lm  | LOR         | 100%   |
| Luminous efficacy  | 110 lm/W | ULOR        | 3%     |
|                    |          | Total power | 54 W   |