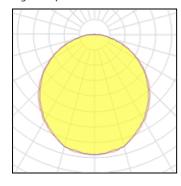

| LOR        | 43%     |
|------------|---------|
| Total flux | 1024 lm |
| Total powe | er 23 W |
|            |         |
|            |         |

Mounting mode

Ceiling recessed, Wall recessed

Shape and measurements