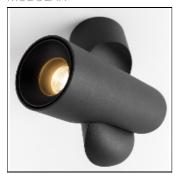

## Product data sheet

SEMIH 61 LED 2700K LENS MEDIUM GI BLACK STRUC 13440032+10217003

MODULAR

Yin and Yang in one stylish fixture Just like in the yin-yang symbol, an S-shaped line divides Semih into two equal, yet opposite, sections: the hard, solid part mounted to the ceiling and the soft, round lamp housing, which can be easily pointed in the direction of specific objects or places. Adding a sense of softness and style to any interior, Semih is exceptionally easy to install, thanks to strong mounting magnets.

Adjustability

Tiltable

Design

Color of housing: Black, White

Designer: Modular Lighting Instruments

Electric

System power: 11.5 W

Protection