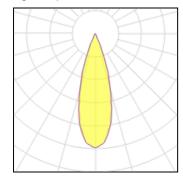

## Light output 1

| I x LED            |         |
|--------------------|---------|
| Nominal lamp power | 8.5 W   |
| Lamp flux          | 964 lm  |
| Luminous efficacy  | 52 lm/W |
| CCT                | 2700 K  |
| CRI                | 90      |

| LOR         | 62%    |
|-------------|--------|
| Total flux  | 599 lm |
| Total power | 11.5 W |
|             |        |
|             |        |

Mounting mode

Ceiling mounted

Shape and measurements

Length: 2.40 in Width: 2.40 in Height: 7.48 in