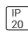

## Product data sheet

SEMIH 61 LED 2700K LENS MEDIUM GI BLACK STRUC 13440032+10217003

MODULAR







Yin and Yang in one stylish fixture Just like in the yin-yang symbol, an S-shaped line divides Semih into two equal, yet opposite, sections: the hard, solid part mounted to the ceiling and the soft, round lamp housing, which can be easily pointed in the direction of specific objects or places. Adding a sense of softness and style to any interior, Semih is exceptionally easy to install, thanks to strong mounting magnets.

## Light output 1



| I x LED            |         |
|--------------------|---------|
| Nominal lamp power | 8.5 W   |
| Lamp flux          | 964 lm  |
| Luminous efficacy  | 52 lm/W |
| CCT                | 2700 K  |
| CRI                | 90      |

| LOR         | 62%    |
|-------------|--------|
| Total flux  | 599 lm |
| Total power | 11.5 W |
|             |