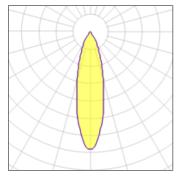

### 1 x LED

| I X LLD            |         |             |         |
|--------------------|---------|-------------|---------|
| Nominal lamp power | 45 W    | LOR         | 79%     |
| Lamp flux          | 4000 lm | Total flux  | 3153 lm |
| Luminous efficacy  | 70 lm/W | Total power | 45 W    |
| CCT                | 3000 K  |             |         |
| CRI                | 90      |             |         |
|                    |         |             |         |