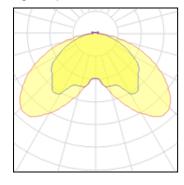

| LOR         | 43%     |
|-------------|---------|
| Total flux  | 5466 lm |
| Total power | 96.41 W |