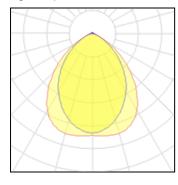

## Light output 1

| 1 x LED            |        |
|--------------------|--------|
| Nominal lamp power | 6      |
| Lamp flux          | 780    |
| Luminous efficacy  | 108 lr |
| CCT                | 49     |
| CRI                |        |

| 50 W | LOR         | 85%     |
|------|-------------|---------|
| 0 lm | Total flux  | 6625 lm |
| m/W  | Total power | 61.21 W |
| 48 K |             |         |
| 99   |             |         |

Mounting mode