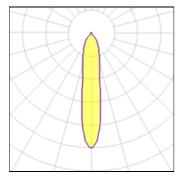

# Product data sheet

PURA SPOT R MAXI 911335.002.76

RZB

Series: Pura Spot R Type of Protection: IP 20 Protection Class: II Voltage: 220 - 240 V / 0 Hz, 50 - 60 Hz Housing: powder coated die cast aluminium, rotates 356° horizontally and swivels 65° vertically, spring fastening with no need for tools, heat resistant plastic ring. Reflector: faceted aluminium, included, can be changed without tools, passive cooling. LED included together with connected converter in separate gearbox. Available Colours: Traffic white, matt (RAL 9016) Type of Installation: Recessed ceiling mounting Dimensions: L 360, B 180, H 50, HE 170 Lamp: LED Life time: 50000 h (L80/B10) Colour Temperature: 2700K Socket 1: without socket Operating Mode Lamp 1: Converter, dimmable, DALI Safety Marks: F-mark Impact Protection: IK03 (0,35 Joule) Luminaire flux LED: 6750lm System power: 90W Beam Angle: 18° Number of fittings B10A: 4 Number of fittings B16A: 7 Number of fittings C10A: 9 Number of fittings C16A: 14 Inrush current: 14A Unified Glare Ratio: 18,8 EEC: A