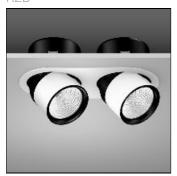

# Product data sheet

PURA SPOT R MAXI 911335.002.76

RZB

Series: Pura Spot R Type of Protection: IP 20 Protection Class: II Voltage: 220 - 240 V / 0 Hz, 50 - 60 Hz Housing: powder coated die cast aluminium, rotates 356° horizontally and swivels 65° vertically, spring fastening with no need for tools, heat resistant plastic ring. Reflector: faceted aluminium, included, can be changed without tools, passive cooling. LED included together with connected converter in separate gearbox. Available Colours: Traffic white, matt (RAL 9016) Type of Installation: Recessed ceiling mounting Dimensions: L 360, B 180, H 50, HE 170 Lamp: LED Life time: 50000 h (L80/B10) Colour Temperature: 2700K Socket 1: without socket Operating Mode Lamp 1: Converter, dimmable, DALI Safety Marks: F-mark Impact Protection: IK03 (0,35 Joule) Luminaire flux LED: 6750lm System power: 90W Beam Angle: 18° Number of fittings B10A: 4 Number of fittings B16A: 7 Number of fittings C10A: 9 Number of fittings C16A: 14 Inrush current: 14A Unified Glare Ratio: 18,8 EEC: A

Mounting mode

Ceiling recessed System power: 90 W

Shape and measurements

 Length: 7.09 in
 IP: 20

 Width: 14.17 in
 IK: 03

Height: 6.06 in

Created by luminaires.dialux.com

(17 May, 2024)

## Adjustability

Rotatable, Tiltable

### Design

Color of housing: White