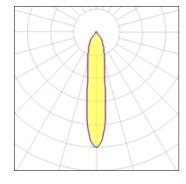

# Product data sheet

PURA SPOT R MAXI 911335.002.76

RZB

Series: Pura Spot R Type of Protection: IP 20 Protection Class: II Voltage: 220 - 240 V / 0 Hz, 50 - 60 Hz Housing: powder coated die cast aluminium, rotates 356° horizontally and swivels 65° vertically, spring fastening with no need for tools, heat resistant plastic ring. Reflector: faceted aluminium, included, can be changed without tools, passive cooling. LED included together with connected converter in separate gearbox. Available Colours: Traffic white, matt (RAL 9016) Type of Installation: Recessed ceiling mounting Dimensions: L 360, B 180, H 50, HE 170 Lamp: LED Life time: 50000 h (L80/B10) Colour Temperature: 2700K Socket 1: without socket Operating Mode Lamp 1: Converter, dimmable, DALI Safety Marks: F-mark Impact Protection: IK03 (0,35 Joule) Luminaire flux LED: 6750lm System power: 90W Beam Angle: 18° Number of fittings B10A: 4 Number of fittings B16A: 7 Number of fittings C10A: 9 Number of fittings C16A: 14 Inrush current: 14A Unified Glare Ratio: 18,8 EEC: A