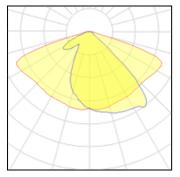

## 1 x LED

| IXLLD              |          |             |         |
|--------------------|----------|-------------|---------|
| Nominal lamp power | 40 W     | LOR         | 98%     |
| Lamp flux          | 5220 lm  | Total flux  | 5136 lm |
| Luminous efficacy  | 117 lm/W | Total power | 43.82 W |
| CCT                | 3953 K   |             |         |
| CRI                | 99       |             |         |
|                    |          |             |         |