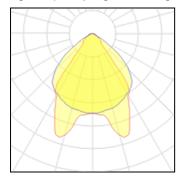

## Light output 1 (integrated, emergency)

| Lamp type          | LED     | CCT         | 4000 K |
|--------------------|---------|-------------|--------|
| Nominal lamp power | 52 W    | CRI         | 80     |
| Total flux         | 4380 lm | LOR         | 100%   |
| Luminous efficacy  | 84 lm/W | Total power | 52 W   |