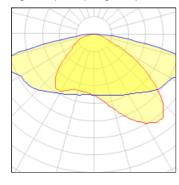

## Light output 1 (integrated)

| Lamp type          | LED      | CCT         | 4032 K |
|--------------------|----------|-------------|--------|
| Nominal lamp power | 82 W     | CRI         | 70     |
| Total flux         | 9732 lm  | LOR         | 100%   |
| Luminous efficacy  | 119 lm/W | Total power | 82 W   |

## Glare protection

Glare protection: UGR < 19