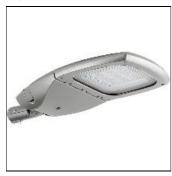

# Product data sheet

BILLUND 2 STREET AND AREA LIGHTING LUMINAIRES BIU-90011-LC-T3-A-W40

LIGMAN

- Lamp LED - CRI Ra > 70 - Colour 3000K and 4000K - Die-cast aluminium housing pre-treated before powder coating ensuring high corrosion resistance - Thermal heat dissipation body - Stainless steel fasteners in grade 316 - Durable silicone rubber gasket - High-efficiency polycarbonate lens - Clear toughened glass - Surge protection 10kV

## Light output 1 (integrated)

| Lamp type          | LED      | CCT         | 4032 K |
|--------------------|----------|-------------|--------|
| Nominal lamp power | 82 W     | CRI         | 70     |
| Total flux         | 9732 lm  | LOR         | 100%   |
| Luminous efficacy  | 119 lm/W | Total power | 82 W   |

## Shape and measurements

Length: 30.12 in Width: 15.00 in Height: 4.65 in Weight: 10.3 kg