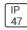

## Product data sheet

MSA MESA LED MSA-SA3C-740-U-5NQ







Die-cast aluminum housing and door, Lumens packages ranging from 3,000 - 29,000 lumens, Choice of 13 high-efficiency, patented AccuLED Optics™, Base casting slip fits over a standard 3" O.D. tenon, Wall, single and dual-mount configurations available, 10kV/10vkA surge protection standard, LED fixture features a five-year warranty

## Light output 1 (integrated)



| Lamp type          | LED      | CCT         | 4000 K |
|--------------------|----------|-------------|--------|
| Nominal lamp power | 166 W    | CRI         | 70     |
| Total flux         | 18629 lm | LOR         | 100%   |
| Luminous efficacy  | 112 lm/W | Total power | 166 W  |

Mounting mode

Wall mounted

Shape and measurements

Height: 0.39 in Diameter: 6.00 in

Adjustability

Fixed

Electric

System power: 166 W

Prot