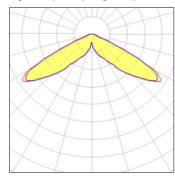

## Light output 1 (integrated)

| Lamp type          | LED      | CCT         | 4000 K |
|--------------------|----------|-------------|--------|
| Nominal lamp power | 166 W    | CRI         | 70     |
| Total flux         | 18629 lm | LOR         | 100%   |
| Luminous efficacy  | 112 lm/W | Total power | 166 W  |