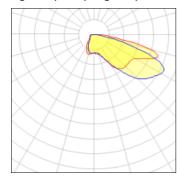

## Light output 1 (integrated)

| Lamp type          | LED     | CCT         | 3000 K |
|--------------------|---------|-------------|--------|
| Nominal lamp power | 25.9 W  | CRI         | 75     |
| Total flux         | 2031 lm | LOR         | 100%   |
| Luminous efficacy  | 78 lm/W | Total power | 25.9 W |