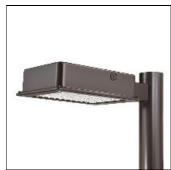

## Product data sheet

RV RIDGEVIEW LED LDRV-SLL-F01-E-7030

**COOPER LIGHTING** 

One-piece, die-cast aluminum housing can be pole or wall-mounted, Optical design creates consistent distribution and scalability, Choice of 12 high-efficiency, patented AccuLED Optics™, Standard in 4000K (+/- 275K) CCT and nominal 70 CRI, Suitable for operation in -40°C to 40°C ambient environments, 120-277V 50/60Hz, 347V 60Hz or 480V 60Hz operation, Proprietary circuit module withstands 10kV of transient line surge, Optional battery pack and bi-level switching, Five-year warranty

Mounting mode

Pole top mounted

Shape and measurements

Length: 2.04 in Width: 12.00 in Height: 0.39 in

Adjustability

Fixed

Electric

System power: 25.9 W