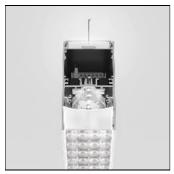

## Product data sheet

A.39 DIR/IND CTRL EMIS 2960MM 830 DM NRO AT24404

ARTEMIDE

A.39 DIR/IND CTRL EMIS 2960MM 830 DM NRO

Mounting mode

Pendant, Ceiling mounted

Shape and measurements

Length: 1.77 in Width: 116.73 in Height: 3.35 in

Adjustability

Fixed

Electric

System power: 149 W Appliance Class: I