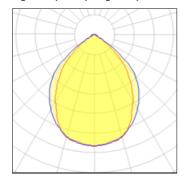

## Light output 2 (integrated)

| Lamp type          | LED     | CCT         | 3000 K |
|--------------------|---------|-------------|--------|
| Nominal lamp power | 82 W    | CRI         | 80     |
| Total flux         | 4748 lm | LOR         | 100%   |
| Luminous efficacy  | 58 lm/W | Total power | 82 W   |