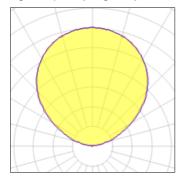

## Light output 1 (integrated)

| Lamp type          | LED      | CCT         | 3000 K |
|--------------------|----------|-------------|--------|
| Nominal lamp power | 67 W     | CRI         | 80     |
| Total flux         | 7883 lm  | LOR         | 100%   |
| Luminous efficacy  | 118 lm/W | ULOR        | 100%   |
|                    |          | Total power | 67 W   |