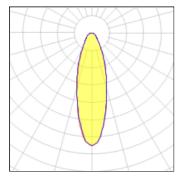

#### Light output 1 (integrated)

| Lamp type          | LED      | CCT         | 4032 K |
|--------------------|----------|-------------|--------|
| Nominal lamp power | 104 W    | CRI         | 80     |
| Total flux         | 14305 lm | LOR         | 100%   |
| Luminous efficacy  | 138 lm/W | Total power | 104 W  |