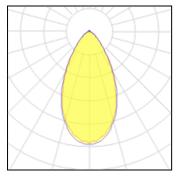

## Light output 1

## 1 x LED

IP 66

| 1 // 220           |          |             |          |
|--------------------|----------|-------------|----------|
| Nominal lamp power | 185 W    | LOR         | 94%      |
| Lamp flux          | 26400 lm | Total flux  | 24771 lm |
| Luminous efficacy  | 125 lm/W | Total power | 198.65 W |
| CCT                | 4948 K   |             |          |
| CRI                | 99       |             |          |
|                    |          |             |          |