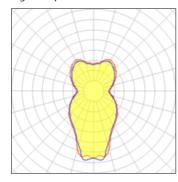

## 1 x Halogen low voltage lamp without reflector

| Nominal lamp power | 230 W   | Socket      | E27     |
|--------------------|---------|-------------|---------|
| Lamp flux          | 4210 lm | LOR         | 83%     |
| Luminous efficacy  | 15 lm/W | ULOR        | 38%     |
| CCT                | 2821 K  | Total flux  | 3479 lm |
| CRI                | 99      | Total power | 230 W   |