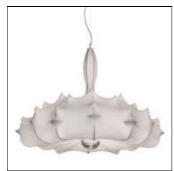

## Product data sheet

ZEPPELIN 1 F9800009

FLOS

Suspension lamp providing diffused ligh-ting. White powder coated internal steel structure sprayed with a unique "cocoon" resin to create the diffuser which is then protected by a transparent sprayed on finish. Transparent polymethylmethacry-late (PMMA) "candles". Faceted crystal globe located at the lower center for a sparkle effect. Power cord length 4000 mm. Net weight 15 kg.

Mounting mode

Pendant

Shape and measurements

Length: 40.21 in Width: 43.39 in Height: 30.38 in

Adjustability

Fixed

Electric

System power: 230 W