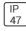

## Product data sheet

RV RIDGEVIEW LED LDRV-SL2-E02-E-HSS

**COOPER LIGHTING** 







One-piece, die-cast aluminum housing can be pole or wall-mounted, Optical design creates consistent distribution and scalability, Choice of 12 high-efficiency, patented AccuLED Optics™, Standard in 4000K (+/- 275K) CCT and nominal 70 CRI, Suitable for operation in -40°C to 40°C ambient environments, 120-277V 50/60Hz, 347V 60Hz or 480V 60Hz operation, Proprietary circuit module withstands 10kV of transient line surge, Optional battery pack and bi-level switching, Five-year warranty

## Light output 1 (integrated)



| Lamp type          | LED     | CCT         | 3000 K |
|--------------------|---------|-------------|--------|
| Nominal lamp power | 52.1 W  | CRI         | 75     |
| Total flux         | 3557 lm | LOR         | 100%   |
| Luminous efficacy  | 68 lm/W | Total power | 52.1 W