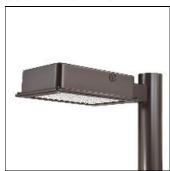

## Product data sheet

RV RIDGEVIEW LED LDRV-SL2-E02-E-HSS

**COOPER LIGHTING** 

One-piece, die-cast aluminum housing can be pole or wall-mounted, Optical design creates consistent distribution and scalability, Choice of 12 high-efficiency, patented AccuLED Optics™, Standard in 4000K (+/- 275K) CCT and nominal 70 CRI, Suitable for operation in -40°C to 40°C ambient environments, 120-277V 50/60Hz, 347V 60Hz or 480V 60Hz operation, Proprietary circuit module withstands 10kV of transient line surge, Optional battery pack and bi-level switching, Five-year warranty

Mounting mode

Pole top mounted

Shape and measurements

Length: 2.04 in Width: 12.00 in Height: 1.20 in

Adjustability

Fixed

Electric

System power: 52.1 W