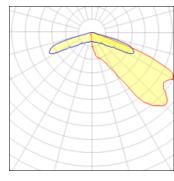

## Light output 1 (integrated)

| Lamp type          | LED     | CCT         | 3000 K |
|--------------------|---------|-------------|--------|
| Nominal lamp power | 52.1 W  | CRI         | 75     |
| Total flux         | 3557 lm | LOR         | 100%   |
| Luminous efficacy  | 68 lm/W | Total power | 52.1 W |