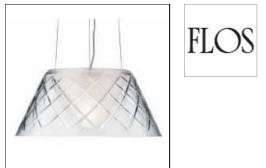

# Product data sheet

ROMEO LOUIS II S2 F6443000

FLOS

Suspension lamp providing diffused lighting. Blown crystal outer diffuser, hand ground and acid polished; transpa-rent glass internal diffuser, acid-etched outside and sandblasted inside. Pressed clear glass shade. Injection-molded tran-sparent polycarbonate diffuser support.Injection-molded white ABS rose, pressed and galvanized steel ceiling fitting.Steel suspension cable, length 4000.Net weight 7,0 kg.