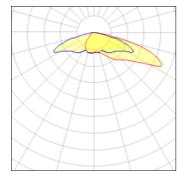

## Light output 1 (integrated)

| Lamp type          | LED      | CCT         | 3000 K  |
|--------------------|----------|-------------|---------|
| Nominal lamp power | 150.5 W  | CRI         | 75      |
| Total flux         | 18092 lm | LOR         | 100%    |
| Luminous efficacy  | 120 lm/W | Total power | 150.5 W |