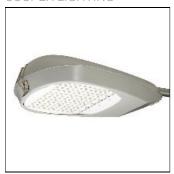

## Product data sheet

RL LED ROADWAY LARGE CUTOFF COBRAHEAD LDRL-T4-E06-E-7060

COOPER LIGHTING

Die-cast aluminum housing and door with stainless steel bail latch, Optical design creates consistent distribution and scalability, Choice of 12 high-efficiency, patented AccuLED Optics™, Standard in 4000K (+/- 275K) CCT and nominal 70 CRI, IP66 Rated LightBARs, Suitable for operation in -40°C to 40°C ambient environments, 120-277V 50/60Hz, 347V 60Hz or 480V 60Hz operation, Proprietary circuit module withstands 10kV of transient line surge, Five-year warranty

Mounting mode

Pole top mounted

Shape and measurements

Length: 2.04 in Width: 12.00 in Height: 0.39 in

Adjustability

Fixed

Electric

System power: 150.5 W