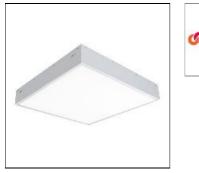

## MRI-ATR MRI-24ATR-40-L840-OPL

COOPER LIGHTING

Specifically designed for MRI rooms with non-ferrous construction, 1'x4', 2'x2', and 2'x4' sizes available, Slim frame design allows fully luminous aesthetic, Only illuminated lens visible, Available in a range of lumen outputs, Remote driver, Multi-channel MRI filters

#### Mounting mode

Ceiling recessed

#### Shape and measurements

Length: 24.00 in Width: 48.00 in Height: 0.39 in