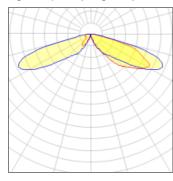

## Light output 1 (integrated)

| Lamp type          | LED      | CCT         | 3000 K |
|--------------------|----------|-------------|--------|
| Nominal lamp power | 31 W     | CRI         | 80     |
| Total flux         | 3098 lm  | LOR         | 100%   |
| Luminous efficacy  | 100 lm/W | Total power | 31 W   |