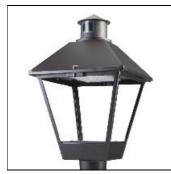

## Product data sheet

LXF/LXT LEXINGTON HID/LED LXF.LXT-PA1-30-830-U-T4W

COOPER LIGHTING

Aluminum housing, top, and base, Greater than 98% life at 60,000 hours ( $40^{\circ}$ C) (LED), Up to 140 lumens per watt, Lumen packages ranging from 2,000 – 11,000 lumens, Self-aligning pole-top fitter fits 2-3/8" and 3" O.D. tenons, Optional NEMA photocontrol receptacle, Five-year warranty (LED)