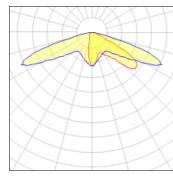

## Light output 1 (integrated)

| Lamp type          | LED      | CCT         | 4000 K |
|--------------------|----------|-------------|--------|
| Nominal lamp power | 290 W    | CRI         | 70     |
| Total flux         | 34937 lm | LOR         | 100%   |
| Luminous efficacy  | 120 lm/W | Total power | 290 W  |