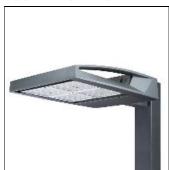

## Product data sheet

GAA GALLEONAIRE LED GAA-AF-09-LED-U-SL3-600

**COOPER LIGHTING** 

Choice of 16 high-efficiency, patented AccuLED Optics™, 3,400 - 61,800 lumens, up to 131 lp/W, Standard in 4000K CCT, 70 CRI, optional 2700K, 3000K, 5000K and 6000K, -40°C to 40°C operating range, 120-277V 50/60Hz, 347V 60Hz or 480V 60Hz operation, IP66 rated housing and LED Light Squares, Thermally conductive polymer heatsink for up to 22% weight reduction, Pole, mast-arm or wall-mounted configurations, 3G vibration rated, Five-year warranty

Mounting mode

Pole top mounted

Shape and measurements

Height: 0.39 in Diameter: 6.00 in

Adjustability

Fixed

Electric

System power: 290 W