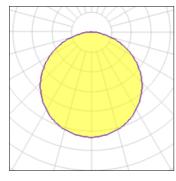

## Light output 1

## 1 x Compact fluorescent lamp

| Nominal lamp power | 36 W    | Socket      | G10Q   |
|--------------------|---------|-------------|--------|
| Lamp flux          | 2800 lm | LOR         | 23%    |
| Luminous efficacy  | 18 lm/W | Total flux  | 647 lm |
| CCT                | 3000 K  | Total power | 36 W   |
| CRI                | 83      |             |        |