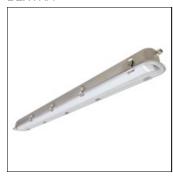

# Product data sheet

SPL L54 SPLASH LED

DEXTRA

Splash LED - 1500mm, IP65 Corrosive resistant luminaire, with pressed stainless steel body and toughened polycarbonate diffuser. Options: E3 - Emergency control gear (480 lumens output) ST3 - Emergency Selftest AT3 - Emergency Autotest S - Switch Dimming D - Digital Dimming (DSI) A - Digital Addressable Lighting Interface (DALI) C - Bi-Level Dimming (Corridor Function) H - High Frequency Dimming (Analogue 1-10v) Available with glass cover on request