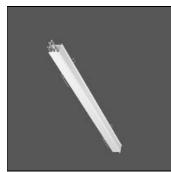

## Product data sheet

LOUI 27 90-LM212-1000

RZB

Recessed module LED/13,6W-3000K L1000 Attention: This article is only available in combination with a Less is more 27 configuration. You can find our Less is more 27 configurator under https://www.rzb.de/en/products/loui-configurator/

Mounting mode

Wall recessed

Shape and measurements

Length: 1.06 in Width: 39.37 in Height: 1.26 in

Adjustability

Fixed

Electric

System power: 17 W