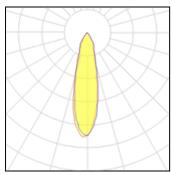

## 

| 1 x LED            |         |             |        |
|--------------------|---------|-------------|--------|
| Nominal lamp power | 8 W     | LOR         | 100%   |
| Lamp flux          | 712 lm  | Total flux  | 712 lm |
| Luminous efficacy  | 89 lm/W | Total power | 8 W    |
| CCT                | 4055 K  |             |        |
| CRI                | 80      |             |        |
|                    |         |             |        |