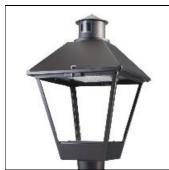

## Product data sheet

LXF/LXT LEXINGTON HID/LED LXF.LXT-PA1-100-827-U-SL3-HSS

COOPER LIGHTING

Aluminum housing, top, and base, Greater than 98% life at 60,000 hours ( $40^{\circ}$ C) (LED), Up to 140 lumens per watt, Lumen packages ranging from 2,000 – 11,000 lumens, Self-aligning pole-top fitter fits 2-3/8" and 3" O.D. tenons, Optional NEMA photocontrol receptacle, Five-year warranty (LED)

Mounting mode

Pole top mounted

Shape and measurements

Height: 0.39 in Diameter: 14.00 in

Adjustability

Fixed

Electric

System power: 96 W