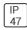

## Product data sheet

LXF/LXT LEXINGTON HID/LED LXF.LXT-PA1-100-827-U-SL3-HSS

COOPER LIGHTING







Aluminum housing, top, and base, Greater than 98% life at 60,000 hours ( $40^{\circ}$ C) (LED), Up to 140 lumens per watt, Lumen packages ranging from 2,000 – 11,000 lumens, Self-aligning pole-top fitter fits 2-3/8" and 3" O.D. tenons, Optional NEMA photocontrol receptacle, Five-year warranty (LED)

## Light output 1 (integrated)



| Lamp type          | LED     | CCT         | 2700 K |
|--------------------|---------|-------------|--------|
| Nominal lamp power | 96 W    | CRI         | 80     |
| Total flux         | 6182 lm | LOR         | 100%   |
| Luminous efficacy  | 64 lm/W | Total power | 96 W   |

Mounting mode

Pole top mounted

Shape and measurements

Height: 0.39 in Diameter: 14.00 in

Adjustability

Fixed

Electric

System power: 96 W

Protection

IP: 47