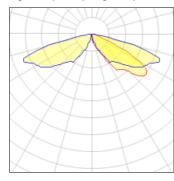

## Light output 1 (integrated)

| Lamp type          | LED     | CCT         | 2700 K |
|--------------------|---------|-------------|--------|
| Nominal lamp power | 96 W    | CRI         | 80     |
| Total flux         | 6182 lm | LOR         | 100%   |
| Luminous efficacy  | 64 lm/W | Total power | 96 W   |