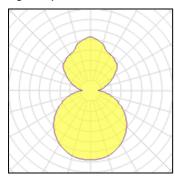

## Light output 1 (emergency)

| 1 x LED            |          |
|--------------------|----------|
| Nominal lamp power | 100 W    |
| Lamp flux          | 13080 lm |
| Luminous efficacy  | 113 lm/W |
| CCT                | 4000 K   |
| CRI                | 80       |
|                    |          |

| LOR         | 100%     |
|-------------|----------|
| ULOR        | 12%      |
| Total flux  | 13080 lm |
| Total power | 116 W    |
|             |          |