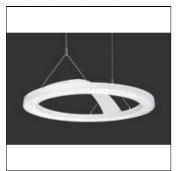

## Product data sheet

CLARA 720 SUSPENDED LED - 100W - OPAL COVER - 4000K - EMERGENCY ECA17393

THORLUX LIGHTING

Circular pendant luminaire with die-cast aluminium body and a choice of satin sparkle or opal cover. Direct and indirect illumination with red, green and blue uplight facility. Surface mounted option available. Applications: Atriums, reception areas, retail, schools, stairwells

Mounting mode

Pendant

Shape and measurements

Height: 6.77 in Diameter: 34.49 in

Adjustability

Fixed

Electric

System power: 232 W