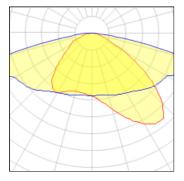

## Light output 1 (integrated)

| Lamp type          | LED      | CCT         | 4032 K  |
|--------------------|----------|-------------|---------|
| Nominal lamp power | 39.91 W  | CRI         | 70      |
| Total flux         | 5071 lm  | LOR         | 100%    |
| Luminous efficacy  | 127 lm/W | Total power | 39.91 W |