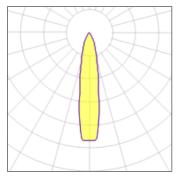

#### 1 x LED

| IXLLD              |         |             |         |
|--------------------|---------|-------------|---------|
| Nominal lamp power | 45 W    | LOR         | 80%     |
| Lamp flux          | 4500 lm | Total flux  | 3597 lm |
| Luminous efficacy  | 80 lm/W | Total power | 45 W    |
| CCT                | 3000 K  |             |         |
| CRI                | 80      |             |         |
|                    |         |             |         |