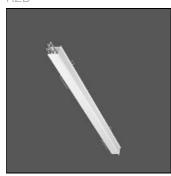

## Product data sheet

LOUI 27 90-LM202-1800

RZB

Recessed module LED/39,2W-3000K L1800 Attention: This article is only available in combination with a Less is more 27 configuration. You can find our Less is more 27 configurator under https://www.rzb.de/en/products/loui-configurator/

Mounting mode

Wall recessed

Shape and measurements

Length: 1.06 in Width: 70.87 in Height: 1.26 in

Adjustability

Fixed

Electric

System power: 52 W