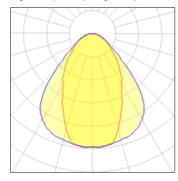

## Light output 1 (integrated)

| Lamp type          | LED     | CCT         | 3000 K |
|--------------------|---------|-------------|--------|
| Nominal lamp power | 52 W    | CRI         | 80     |
| Total flux         | 3250 lm | LOR         | 100%   |
| Luminous efficacy  | 62 lm/W | Total power | 52 W   |