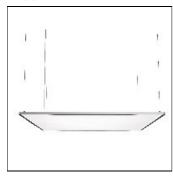

## Product data sheet

SUPER FLAT SUSPENSION 09.5025/LED/55W

FLOS

The Super Flat family has several square and rectangular versions, all of which are made of extruded aluminium and with angle brackets made of injected aluminium. The Super Flat has some especially designed guides, guaranteeing optimal light flow and great visual comfort. Energy losses are minimised with this efficient and innovative lighting system. The entire Super Flat family has been developed in suspended and surface mounted versions for greater product versatility. Thus, the suspended Super Flat is available in general lighting and in general plus accent light lighting via the incorporation of two spots (90x90 version only).

Mounting mode

Pendant

Shape and measurements

Length: 35.43 in Width: 35.43 in Height: 0.63 in

Adjustability

Fixed

Electric

System power: 55 W Appliance Class: 0