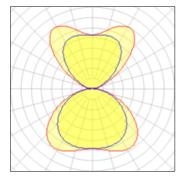

## Light output 1 (integrated)

| Lamp type          | LED     | CCT         | 3000 K |
|--------------------|---------|-------------|--------|
| Nominal lamp power | 55 W    | CRI         | 82     |
| Total flux         | 5425 lm | LOR         | 100%   |
| Luminous efficacy  | 99 lm/W | ULOR        | 44%    |
|                    |         | Total power | 55 W   |