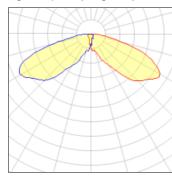

## Light output 1 (integrated)

| Lamp type          | LED      | CCT         | 4000 K |
|--------------------|----------|-------------|--------|
| Nominal lamp power | 96 W     | CRI         | 70     |
| Total flux         | 10048 lm | LOR         | 100%   |
| Luminous efficacy  | 105 lm/W | Total power | 96 W   |