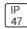

## Product data sheet

PMM MESA PMM-SA3A-740-U-SLR COOPER LIGHTING







Die-cast aluminum housing and door, Lumens packages ranging from 3,000 - 29,000 lumens, Choice of 13 high-efficiency, patented AccuLED Optics™, Base casting slip fits over a standard 3" O.D. tenon, Wall, single and dual-mount configurations available, 10kV/10vkA surge protection standard, LED fixture features a five-year warranty

## Light output 1 (integrated)



| Lamp type          | LED      | CCT         | 4000 K |
|--------------------|----------|-------------|--------|
| Nominal lamp power | 96 W     | CRI         | 70     |
| Total flux         | 10048 lm | LOR         | 100%   |
| Luminous efficacy  | 105 lm/W | Total power | 96 W   |

Mounting mode

Wall mounted

Shape and measurements

Height: 0.39 in Diameter: 6.00 in

Adjustability

Fixed

Electric

System power: 96 W

Prote