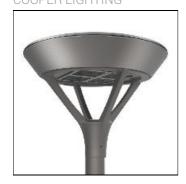

## Product data sheet

PMM MESA PMM-SA3A-740-U-SLR COOPER LIGHTING

Die-cast aluminum housing and door, Lumens packages ranging from 3,000 - 29,000 lumens, Choice of 13 high-efficiency, patented AccuLED Optics™, Base casting slip fits over a standard 3" O.D. tenon, Wall, single and dual-mount configurations available, 10kV/10vkA surge protection standard, LED fixture features a five-year warranty