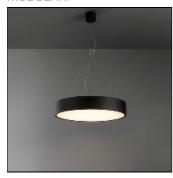

## Product data sheet

FLAT MOON 450 SUSPENSION DOWN LED 3000K GI BLACK STRUC 13300132

MODULAR

Enchanting moonlight Contemporary architectural projects love a minimalist, slim lighting design. Flat moon is a stylish, reduced height fixture (78 mm) that distributes a soft, yet functional light. Office-compliant when combined with one of the prismatic diffusers, it is also a perfect fit for public spaces, hotels, restaurants or retail environments. Exceptionally versatile, Flat moon can be either surface-mounted, recessed or suspended (with two types of suspension kits for either down or up/down lighter) and even directly mounted and connected onto the gear. It comes in three sizes: 450, 650 or 950 mm diameter.