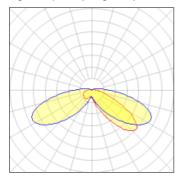

## Light output 1 (integrated)

| Lamp type          | LED     | CCT         | 2700 K |
|--------------------|---------|-------------|--------|
| Nominal lamp power | 96 W    | CRI         | 70     |
| Total flux         | 7739 lm | LOR         | 100%   |
| Luminous efficacy  | 81 lm/W | ULOR        | 7%     |
|                    |         | Total power | 96 W   |