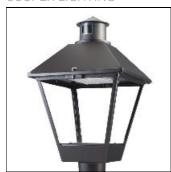

## Product data sheet

LXF/LXT LEXINGTON HID/LED LXF.LXT-PA1-100-727-U-T2U-FL

COOPER LIGHTING

Aluminum housing, top, and base, Greater than 98% life at 60,000 hours ( $40^{\circ}$ C) (LED), Up to 140 lumens per watt, Lumen packages ranging from 2,000 – 11,000 lumens, Self-aligning pole-top fitter fits 2-3/8" and 3" O.D. tenons, Optional NEMA photocontrol receptacle, Five-year warranty (LED)

Mounting mode

Pole top mounted

Shape and measurements

Height: 10.00 in Diameter: 14.00 in

Adjustability

Fixed

Electric

System power: 96 W