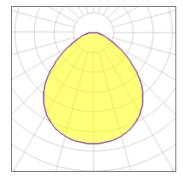

#### Light output 1

| 1 x LED            |         |             |         |
|--------------------|---------|-------------|---------|
| Nominal lamp power | 26 W    | LOR         | 65%     |
| Lamp flux          | 3221 lm | Total flux  | 2098 lm |
| Luminous efficacy  | 71 lm/W | Total power | 29.4 W  |
| CCT                | 3000 K  |             |         |
| CRI                | 90      |             |         |
|                    |         |             |         |