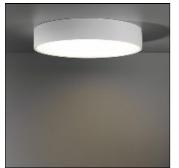

# Product data sheet

FLAT MOON 450 CEILING DOWN LED 3000K GI BLACK STRUC + PRISMATIC 13290132+13289000

MODULAR

Enchanting moonlight Contemporary architectural projects love a minimalist, slim lighting design. Flat moon is a stylish, reduced height fixture (78 mm) that distributes a soft, yet functional light. Office-compliant when combined with one of the prismatic diffusers, it is also a perfect fit for public spaces, hotels, restaurants or retail environments. Exceptionally versatile, Flat moon can be either surface-mounted, recessed or suspended (with two types of suspension kits for either down or up/down lighter) and even directly mounted and connected onto the gear. It comes in three sizes: 450, 650 or 950 mm diameter.

## Shape and measurements

Length: 17.72 in Width: 17.72 in Height: 3.07 in Weight: 5.11 kg