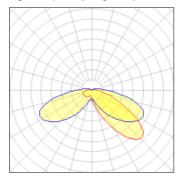

## Light output 1 (integrated)

| Lamp type          | LED     | CCT         | 5000 K |
|--------------------|---------|-------------|--------|
| Nominal lamp power | 96 W    | CRI         | 70     |
| Total flux         | 8998 lm | LOR         | 100%   |
| Luminous efficacy  | 94 lm/W | ULOR        | 7%     |
|                    |         | Total nower | 96 W   |