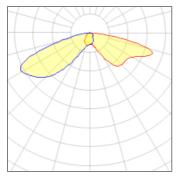

## Light output 1 (integrated)

| Lamp type          | LED     | CCT         | 4000 K  |
|--------------------|---------|-------------|---------|
| Nominal lamp power | 102.2 W | CRI         | 70      |
| Total flux         | 7352 lm | LOR         | 100%    |
| Luminous efficacy  | 72 lm/W | Total power | 102.2 W |