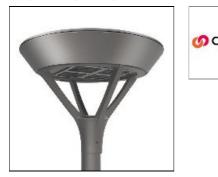

# PMM MESA PMM-F04-LED-E-U-SLR COOPER LIGHTING

Die-cast aluminum housing and door, Lumens packages ranging from 3,000 - 29,000 lumens, Choice of 13 high-efficiency, patented AccuLED Optics<sup>™</sup>, Base casting slip fits over a standard 3" O.D. tenon, Wall, single and dual-mount configurations available, 10kV/10vkA surge protection standard, LED fixture features a five-year warranty