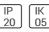

## Product data sheet

PRELUDE WHITE W/ 2 X OUTLET 1020LM 2700K RA>90 TRAILING EDGE DIMMING 7021981113438

SG ARMATUREN

Mirror luminaire made of aluminium with diffuser made of Acrylic (PMMA). Can be installed with either concealed or visible cable. Design: Hallvard Jakobsen Light distribution Direct Light technic LED 14W 2700K Ra>90 SDCM 3 L70/B10 >50,000 hrs Control/Dimming Trailing edge dimming Protection Class I IP44 (mounted horizontally) / IP20 (mounted vertically) IK05 Materials and finish Housing: Aluminium Colour: Matt white (RAL 9003) Optics: Acrylic (PMMA) Mounting/Connection Surface, Indoor Screwless terminal block Max. luminaires per circuit breaker: B10: 23, B16: 37, C10: 29, C16: 46

Electric

System power: 14 W Appliance Class: I

Protection

IP: 20 IK: 05