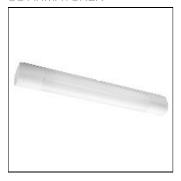

## Product data sheet

PRELUDE WHITE W/ 2 X OUTLET 1020LM 2700K RA>90 TRAILING EDGE DIMMING 7021981113438

SG ARMATUREN

Mirror luminaire made of aluminium with diffuser made of Acrylic (PMMA). Can be installed with either concealed or visible cable. Design: Hallvard Jakobsen Light distribution Direct Light technic LED 14W 2700K Ra>90 SDCM 3 L70/B10 >50,000 hrs Control/Dimming Trailing edge dimming Protection Class I IP44 (mounted horizontally) / IP20 (mounted vertically) IK05 Materials and finish Housing: Aluminium Colour: Matt white (RAL 9003) Optics: Acrylic (PMMA) Mounting/Connection Surface, Indoor Screwless terminal block Max. luminaires per circuit breaker: B10: 23, B16: 37, C10: 29, C16: 46

Mounting mode

Wall mounted

Shape and measurements

Length: 24.80 in Width: 3.15 in Height: 2.76 in

Adjustability

Fixed

Design

Color of housing: White