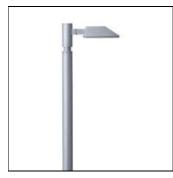

# Product data sheet

SMALL SIROCCO OPTIC - AREA LIGHT / BI-SYMMETRIC SINGLE SIDED 7241-H-5-671-XX

UNILAMP

Description SIROCCO is a family of floodlight, surface washer and area lighting. Two types of light distribution, asymmetric and bi-symmetric. Available with a range of mounting accessories including ground mount base, pole top mount, and wall/pole mounting arm. It is designed to operate with the high lumen output LED light source. Reflectors for SIROCCO have been engineered utilizing the latest technology and software for maximum performance. A calibrated aiming unit provides accuracy of light distribution on any surface or structure. SIROCCO is suitable to illuminate medium to large size objects or areas such as signage boards, building facades, parking lots, public parks, pedestrian, small streets and squares. Galvanized steel pole and anchor unit for concrete foundation are also available. SPEC • Designed, Manufactured and Tested according to IEC 60598-1, IEC 60598-2-1 and VDE regulations. • LM6 Die Cast Aluminium body. • Stainless steel screws. • Nano Ceramic surface conversion. • Double layer coating. • Safety glass cover. • Post-cured silicone gasket. • High quality LED module and driver. • Anodized aluminium reflector. • Adjustable optic. • GFR PA6.6 Terminal block. • M16 cable gland or weather proof grommet. • Pole light and flood light pre-wired with outdoor cable. • Installation work has to be carried on according to the enclosed product manual.

## Mounting mode

Pole top mounted, Pole integrated

# Shape and measurements

Length: 4.13 in Width: 7.29 in Height: 15.93 in

# Adjustability

Tiltable