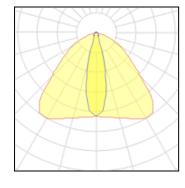

## Light output 1

| 1 x LED            |
|--------------------|
| Nominal lamp power |
| Lamp flux          |
| Luminous efficacy  |
| CCT                |
| CRI                |

| 72 W     |
|----------|
| 8460 lm  |
| 118 lm/W |
| 3000 K   |
| 80       |
|          |

| LOR         | 82%     |
|-------------|---------|
| Total flux  | 6933 lm |
| Total power | 80 W    |