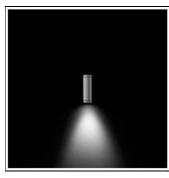

## Product data sheet

EMMA70 LED 1167321

FLOS

Outdoor luminaire for installation on wall. Configuration: die-cast aluminium structure. EN AB-47100 (low copper content). Double layer coating for high resistance to corrosion: chemical conversion coating on the aluminium surface followed by a first layer of epoxy powder and a second finishing layer of polyester powder. Tempered transparent glass, silicone gaskets.

Mounting mode

Wall mounted

Shape and measurements

Height: 2.76 in Diameter: 2.76 in

Adjustability

Fixed

Electric

System power: 5.1 W Appliance Class: II