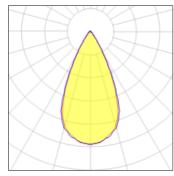

## Light output 1 (integrated)

| Lamp type          | LED     | CCT         | 6000 K |
|--------------------|---------|-------------|--------|
| Nominal lamp power | 5.1 W   | CRI         | 70     |
| Total flux         | 290 lm  | LOR         | 99%    |
| Luminous efficacy  | 57 lm/W | Total power | 5.1 W  |