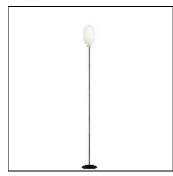

# Product data sheet

BRERA F2 100W F1411020

FLOS

Floor lamp providing diffused lighting. Acid-etched flashed opaline glass diffuser. Diffuser support and element below made of opaline injection-molded polycarbonate Base with pressed steel cover and steel stem, anthracite painted or polished chrome. Foot switch on power cord, length 2330 mm. Net weight 6,5 kg.

# Shape and measurements

Length: 7.87 in Width: 7.87 in Height: 70.08 in