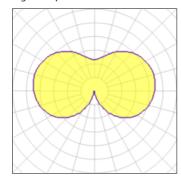

### 1 x General service incandescent lamp

| Nominal lamp power | 100 W   | Socket      | E27     |
|--------------------|---------|-------------|---------|
| Lamp flux          | 1340 lm | LOR         | 91%     |
| Luminous efficacy  | 12 lm/W | ULOR        | 51%     |
| CCT                | 2688 K  | Total flux  | 1222 lm |
| CRI                | 99      | Total power | 100 W   |