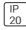

# Product data sheet

BRERA F2 100W F1411020

FLOS







Floor lamp providing diffused lighting. Acid-etched flashed opaline glass diffuser. Diffuser support and element below made of opaline injection-molded polycarbonate Base with pressed steel cover and steel stem, anthracite painted or polished chrome. Foot switch on power cord, length 2330 mm. Net weight 6,5 kg.

### Light output 1



### 1 x General service incandescent lamp

| Nominal lamp power | 100 W   | Socket      | E27     |
|--------------------|---------|-------------|---------|
| Lamp flux          | 1340 lm | LOR         | 91%     |
| Luminous efficacy  | 12 lm/W | ULOR        | 51%     |
| CCT                | 2688 K  | Total flux  | 1222 lm |
| CRI                | 99      | Total power | 100 W   |

## Mounting mode

Standing / Bollard, Floor mounted

# Shape and measurement