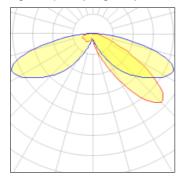

## Light output 1 (integrated)

| Lamp type          | LED     | CCT         | 3000 K |
|--------------------|---------|-------------|--------|
| Nominal lamp power | 96 W    | CRI         | 70     |
| Total flux         | 8395 lm | LOR         | 100%   |
| Luminous efficacy  | 87 lm/W | ULOR        | 3%     |
|                    |         | Total power | 96 W   |