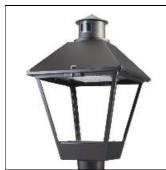

## Product data sheet

LXF/LXT LEXINGTON HID/LED LXF.LXT-PA1-100-730-U-T2R-TL

COOPER LIGHTING

Aluminum housing, top, and base, Greater than 98% life at 60,000 hours ( $40^{\circ}$ C) (LED), Up to 140 lumens per watt, Lumen packages ranging from 2,000 – 11,000 lumens, Self-aligning pole-top fitter fits 2-3/8" and 3" O.D. tenons, Optional NEMA photocontrol receptacle, Five-year warranty (LED)

Mounting mode

Pole top mounted

Shape and measurements

Height: 10.00 in Diameter: 14.00 in

Adjustability

Fixed

Electric

System power: 96 W