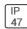

## Product data sheet

LXF/LXT LEXINGTON HID/LED LXF.LXT-PA1-100-730-U-T2R-TL

COOPER LIGHTING







Aluminum housing, top, and base, Greater than 98% life at 60,000 hours ( $40^{\circ}$ C) (LED), Up to 140 lumens per watt, Lumen packages ranging from 2,000 – 11,000 lumens, Self-aligning pole-top fitter fits 2-3/8" and 3" O.D. tenons, Optional NEMA photocontrol receptacle, Five-year warranty (LED)

## Light output 1 (integrated)



| Lamp type          | LED     | CCT         | 3000 K |
|--------------------|---------|-------------|--------|
| Nominal lamp power | 96 W    | CRI         | 70     |
| Total flux         | 8395 lm | LOR         | 100%   |
| Luminous efficacy  | 87 lm/W | ULOR        | 3%     |
|                    |         | Total power | 96 W   |

Mounting mode

Pole top mounted

Shape and measurements

Height: 10.00 in Diameter: 14.00 in

Adjustability

Fixed

Electric