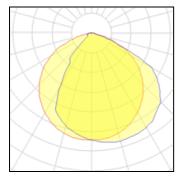

## 1 x LED Nominal lamp power Lamp flux Luminous efficacy CCT CRI

IP 65

5.2 W 750 lm 144 lm/W 3000 K 80

LOR ULOR Total flux Total power

100% 750 lm 5.2 W

7%