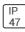

## Product data sheet

LXF/LXT LEXINGTON HID/LED LXF.LXT-PA1-100-740-U-SL3-FL

COOPER LIGHTING







Aluminum housing, top, and base, Greater than 98% life at 60,000 hours ( $40^{\circ}$ C) (LED), Up to 140 lumens per watt, Lumen packages ranging from 2,000 – 11,000 lumens, Self-aligning pole-top fitter fits 2-3/8" and 3" O.D. tenons, Optional NEMA photocontrol receptacle, Five-year warranty (LED)

## Light output 1 (integrated)



| Lamp type          | LED     | CCT         | 4000 K |
|--------------------|---------|-------------|--------|
| Nominal lamp power | 96 W    | CRI         | 70     |
| Total flux         | 9081 lm | LOR         | 100%   |
| Luminous efficacy  | 95 lm/W | ULOR        | 9%     |
|                    |         | Total power | 96 W   |

Mounting mode

Pole top mounted

Shape and measurements

Height: 10.00 in Diameter: 14.00 in

Adjustability

Fixed

Electric