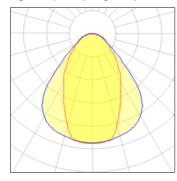

## Light output 1 (integrated)

| Lamp type          | LED     | CCT         | 3000 K |
|--------------------|---------|-------------|--------|
| Nominal lamp power | 20 W    | CRI         | 80     |
| Total flux         | 1250 lm | LOR         | 100%   |
| Luminous efficacy  | 62 lm/W | Total power | 20 W   |