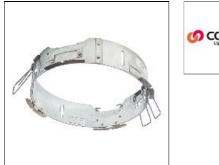

## Product data sheet

LDRT8B LED 8" ROUND RECESSED RETROFIT DOWNLIGHT LD8B10D010 ER8B10840 8LBSW0WMH

COOPER LIGHTING

Retrofit, remodel, install from below, downlight or wall wash, Excellent light control and low aperture brightness, Available for shallow or standard plenums; ENERGY STAR® qualified, Spun aluminum reflectors in a variety of finishes, 6 color temperatures: 2400K, 2700K, 3000K, 3500K, 4000K and 5000K CCT, CRI: 80, 90 or 97; D2W<sup>™</sup> option from 3000K to 1850K, W2N Tunable White 2700K-6500K or 2000K-5000K, Lumens: 1,000-20,000; 0-10V dimming down to 1%, WaveLinx and DLVP connected lighting systems compatibility, 5-year warranty