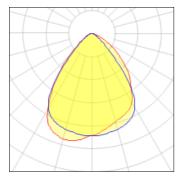

Light output 1 (integrated)

| Lamp type          | LED      | CCT         | 4000 K |
|--------------------|----------|-------------|--------|
| Nominal lamp power | 10.2 W   | CRI         | 80     |
| Total flux         | 1123 lm  | LOR         | 100%   |
| Luminous efficacy  | 110 lm/W | Total power | 10.2 W |
|                    |          |             |        |