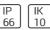

# Product data sheet

BRISA-PA01-16LED-4000K-1050LM-6.7W

LIGHTRONICS







BRISA FUNCTIONALLY COMPLETE From residential streets to access roads: the BRISA makes it possible to illuminate the entire living environment with a single luminaire line. The BRISA has specific variants for crossings, cycle paths and for protecting flora and fauna. This versatility makes the BRISA line suitable for business parks, industrial estates, ecological zones, parking spaces, large car parks, cycle paths, roundabouts, holiday parks, footpaths and residential areas. All the luminaires in the BRISA line are impact-resistant (IK 10) and waterproof (IP 66).

#### Light output 1 (integrated)



| Lamp type          | LED    | CCT         | 4000 K |
|--------------------|--------|-------------|--------|
| Nominal lamp power | 6.7 W  | CRI         | 70     |
| Total flux         | 56 l