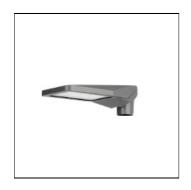

# Product data sheet

BRISA-PA01-16LED-4000K-1050LM-6.7W

LIGHTRONICS

BRISA FUNCTIONALLY COMPLETE From residential streets to access roads: the BRISA makes it possible to illuminate the entire living environment with a single luminaire line. The BRISA has specific variants for crossings, cycle paths and for protecting flora and fauna. This versatility makes the BRISA line suitable for business parks, industrial estates, ecological zones, parking spaces, large car parks, cycle paths, roundabouts, holiday parks, footpaths and residential areas. All the luminaires in the BRISA line are impact-resistant (IK 10) and waterproof (IP 66).

# Shape and measurements

Length: 21.54 in Width: 9.84 in Height: 3.94 in

# Design

Material impression: Aluminum

Color of housing: Black, Anthracite / graphite, Silver gray