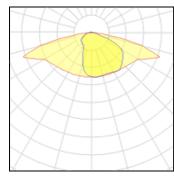

#### Light output 1 (integrated)

| Lamp type          | LED    | CCT         | 4000 K |
|--------------------|--------|-------------|--------|
| Nominal lamp power | 6.7 W  | CRI         | 70     |
| Total flux         | 56 lm  | LOR         | 87%    |
| Luminous efficacy  | 8 lm/W | Total power | 6.7 W  |