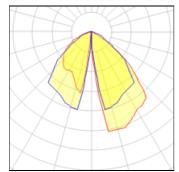

# Light output 1 (integrated)

Lamp type Nominal lamp power Total flux Luminous efficacy

LED 7.9 W 185 lm 23 lm/W CCT

CRI

LOR

3000 K Total power

80

100%