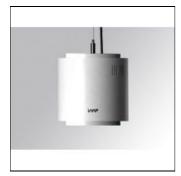

## Product data sheet

STORMBELL 5000 WW FL WH/WH. ST117050FL830NOW

LAMP

Suspended downlight model STORMBELL 5000 WW FL WH/WH., LAMP brand. Made of shiny white extruded and injected aluminum body with polycarbonate opal ring. Model for COB with warm white color temperature and control gear included on white decorative rose. Flood aluminum reflector. Insulation class I.

Mounting mode

Pendant, Ceiling mounted

Shape and measurements

Height: 6.81 in Diameter: 6.81 in

Adjustability

Fixed

Electric

System power: 47.4 W Appliance Class: II