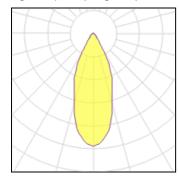

## Light output 1 (integrated)

| Lamp type          | LED     | CCT         | 3000 K |
|--------------------|---------|-------------|--------|
| Nominal lamp power | 47.4 W  | CRI         | 80     |
| Total flux         | 4152 lm | LOR         | 100%   |
| Luminous efficacy  | 88 lm/W | Total power | 47.4 W |